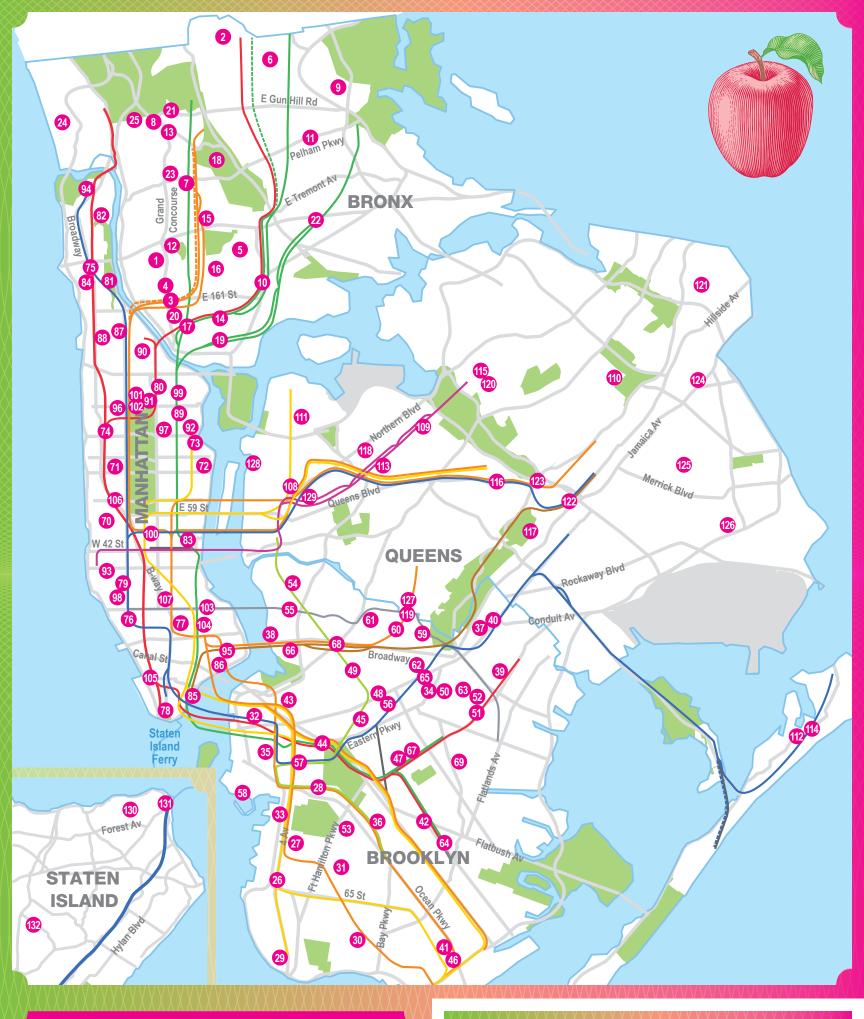

## Use Your EBT Card at NYC Farmers Markets and Get MORE Fruits and Vegetables!

- 170 Farm Stand 1406 Townsend Ave. Wednesday (2:30 6:30 p.m.)
- Bissel Gardens Farmers Market
  Baychester Ave. & E. 241st St.
   Saturday (10 a.m. 5 p.m.)
  Bronx Borough Hall Greenmarket
  Grand Concourse bet. E. 161st & 162nd Sts.
   Tuesday (8 a.m. 4 p.m.)
- Bronxworks Farmer Market 1130 Grand Concourse Thursday (10 a.m. 4 p.m.)
- Children's Aid Go!Healthy & Food Box + Farmstand Bronx Family Center 1515 Southern Blvd.
   Thursday (11 a.m. 2 p.m.)
- astchester Farmstand . 229th St. & Schieffelin Ave. Thursday (9:30 a.m. 3 p.m.)
- Fordham Greenmarket
  Park Ave. bet. E. 189th St. & E. Fordham Rd.
   Friday (8 a.m. 4 p.m.)
- James Baldwin Outdoor Learning Center (JBOLC) Garden Community Farmers Market Sedgwick Ave. bet. Goulden Ave. & Mosholu Pkwy.

   Saturday (10 a.m. 2 p.m.)
- Harvest Hope Co-op City Farm Stand Asch Loop & Aldrich Ave. Wednesday (8 a.m. 4 p.m.)
- Harvest Home Hunts Point Farm Stand E. 163rd St. & Hunts Point Ave. (Monsignor Del Valle Park) Wednesday (8 a.m. 4 p.m.)
- Harvest Home Jacobi Hospital
  Farmers Market
  1400 Pelham Pkwy. S., at Eastchester Rd.
   Friday (8 a.m. 4 p.m.)
- Harvest Home Mt. Eden Malls Farmers Market Mt. Eden & Morris Aves. (Claremont Park) Tuesday & Thursday (8 a.m. 4 p.m.)
- Harvest Home North Central Bronx Farmers Market Mosholu Pkwy. & Jerome Ave. Wednesday (8 a.m. 4 p.m.)
- Harvest Home St. Mary's Park Farm Stand E. 149th St. & Eagle Ave. (St. Mary's Park) Thursday (8 a.m. 4 p.m.)
- a Familia Verde Farmers Market . Tremont Ave. bet. Moneterey . LaFontaine Aves. Tuesday (8 a.m. 2 p.m.)
- Learn It Grow It Eat It Farmstand 169th St. & Boston Rd. (McKinley Square) Wednesday (8 a.m. 3 p.m.)
- incoln Hospital Greenmarket .149th St. bet. Park & Morris Aves. Tuesday (8 a.m. 3 p.m.)
- Tuesday (8 a.m. 3 p.m.)

  Morning Glory Market at the New York Botanical Gardens 2900 Southern Blvd.
  Wednesday (10 a.m. 4 p.m.)

  Mott Haven Farm Stand 545 E. 142nd 5t.
  Wednesday (9 a.m. 3 p.m.)

  New Roots Farm Stand 670 Grand Concourse
  Tuesday (3 7 p.m.)

  Norwood Farmstand 68

- Norwood Farmstand 
  E. Gun Hill Rd. & Dekalb Ave.
  Thursday (8 a.m. 4 p.m.)
- Parkchester Greenmarket
  Cross Bronx Expwy. & White Plains Rd.
  Friday (8 a.m. 4 p.m.)
  Poe Park Greenmarket
  E. 192 St. & Grand Concourse
  Tuesday (8 a.m. 3 p.m.)
- Riverdale Y Sunday Farmers Market 4545 Independence Ave. (Riverdale Temple Parking Lot) Sunday (9 a.m. 2 p.m.)
- Van Cortlandt Park Alliance Amalgamated Housing Youth Farmstand Orloff Ave. & Gale Pl. Wednesday (1-7 p.m.)

- 4th Ave Sunset Park Greenma 4th Ave. bet. 59th & 60th Sts. Saturday (8 a.m. 3 p.m.)
- 7th Ave Sunset Park Greenmarket \*\*
  7th Ave. & 44th St.
   Saturday (8 a.m. 3 p.m.)
- Bartel-Pritchard Square Greenm Prospect Park W. & 15th St. Wednesday (8 a.m. 3 p.m.) & Sunday (9 a.m. 3 p.m.)
- Bay Ridge Greenmarket 95th St. & 3rd Ave. Saturday (8 a.m. 3 p.m.)
- Bensonhurst Greenmarket 81st St. & 18th Ave. Sunday (9 a.m. 4 p.m.)
- Borough Park Greenmarket 14th Ave. bet. 49th & 50th Sts. Thursday (8 a.m. 3 p.m.)
- Brooklyn Borough Hall Greenmarket & Court & Montague Sts.

   Tuesday, Thursday & Saturday (8 a.m. 5 p.m.)
- Brooklyn Grange Farm Stand at Sunset Park 850 3rd Ave. (Roof) Sunday (10 a.m. 3 p.m.)
- Brownsville Pitkin Farmstand
  Pitkin Ave. & Thomas Boyland St.
  Saturday (9 a.m. 2 p.m.)

- Carroll Gardens Greenmarket & Carroll St. bet. Smith & Court Sts. Sunday (8 a.m. 2 p.m.)
- Cortelyou Greenmarket & Cortelyou & Rugby Rds.
   Sunday (8 a.m. 3 p.m.)
- Sypress Hills Farmstand ulton St. bet. Richmond & Logan Sts. Friday (10 a.m. 3 p.m.)
- Domino Park Greenmarket 15 River St. Sunday (9 a.m. 3 p.m.)
- East New York Farmers Market I
  Schenck Ave. bet. New Lots & Livonia Aves.
   Saturday (9 a.m. 3 p.m.)

  East New York Farmers Market II
  Euclid & Pitkin Aves.
   Wednesday (1:30 5:30 p.m.)
- Edible Schoolyard NYC's Farm Stand at PS 216 \*\* 350 Ave. X Friday (every other) (9 a.m. - 3:30 p.m.)
- Flatbush Junction Farmstand Nostrand & Flatbush Aves. Saturday (9 a.m. 2 p.m.)
- Fort Greene Park Greenmarket & Vashington Park bet. Dekalb Ave. Willoughby St. Saturday (8 a.m. 3 p.m.)
- Grand Army Plaza Greenmarket & Flatbush Ave. & Prospect Park W., at Prospect Park's NW Entrance Saturday (8 a.m. 4 p.m.)
- Harvest Home Brower Park Farm Stand Brooklyn Ave. & Prospect Pl. Thursday (8 a.m. 4 p.m.)
- Harvest Home Coney Island Hospital Farmers Market Ocean Pkwy. bet. Ave. Z & Shore Pkwy. Friday (8 a.m. 4 p.m.)
- Harvest Home Kings County Hospital Farmers Market Clarkson Ave. bet. E. 37th & 38th Sts. Wednesday (8 a.m. 4 p.m.)
- Hattie Carthan Community Market 363-365 Clifton Pl. Wednesday (12 6 p.m.) & Saturday (9 a.m. 3 p.m.)
- Hattie Carthan Herbal Apothecary Market 48 Van Buren St. Sunday (1 6 p.m.)
- abahlia Farm Stand 514 Rockaway Ave. • Friday & Saturday (8 a.m. - 3:30 p.m.)
- Isabahlia Farm Stand Winter Market 93 New Lots Ave. (Inside greenhouse) Saturday (8:30 a.m. 1:30 p.m.)
- Isabahlia Farmers Market 410 Livonia Ave. Saturday (8:30 a.m. 1:30 p.m.)
- Kensington Farmstand McDonald Ave. & Albermarle Rd. Saturday (8:30 a.m. 3 p.m.)
- McGolrick Park's Down to Earth Farmers Market Russell St. & Nassau Ave. (Center of park) Sunday (10 a.m. 3 p.m.)
- McCarren Park Greenmarket ∰ Union Ave. bet. Driggs & N. 12th Sts. Saturday (8 a.m. 2 p.m.)
- Mitch's Provisions 370 Tompkins Ave.

   Wednesday (1 4 p.m.) & Thursday (4 7 p.m.)
- ark Slope's Down to Earth 🛞 Farmers Market 4th St. & 5th Ave. • Sunday (10 a.m. - 4 p.m.) (winter closes at 3 p.m.)
- Red Hook Farm Stand ∰ 767 Hicks St. Tuesday (11 a.m. 1 p.m.)
- RiseBoro Farmers Market at Bethel Church 215 Cooper St. Thursday (11 a.m. 3 p.m.) RiseBoro Farmers Market at Hopefield Knickerbocker Ave. & Grove St. • Wednesday (10 a.m. - 4 p.m.)
- RiseBoro Farmers Market at Maria Hernandez Park Knickerbocker Ave. & Starr St. Saturday (9 a.m. 3 p.m.)
- Saratoga Farm Stand 1965-1971 Fulton St. Saturday (9 a.m. 2 p.m.)
- Seeds in the Middle & Fresh Food Box / Farmsta 213 Osborn St.
   Friday (11 a.m. 3 p.m.)
- Seeds in the Middle \*\*
  Fresh Food Box / Farmstand Flatbush
  2500 Nostrand Ave.
   Thursday (1 5 p.m.)
- eeds in the Middle <del>&</del> resh Food Box / Farmstand Ocean Hill 2163 Dean St. • Wednesday (12:30 - 3 p.m.)
- South Williamsburg Greenmarket Taylor St. & Lee Ave. Thursday (8 a.m. 4 p.m.)
- Urban Oasis (NO EBT) 681 Clarkson Ave. Wednesday (2 5:30 p.m.)
- Woodhull Hospital Farmstand Marcus Garvey Blvd. bet. Broadway & Park Ave. Wednesday (9 a.m. 2 p.m.)
- Wyckoff House Museum Farmstand 5816 Clarendon Rd. Saturday (11 a.m. 3 p.m.)

### Manhattan

- 57th Street Greenmarket W. 57th St. & 10th Ave. Wednesday & Saturday (8 a.m. 5 p.m.)
- 79th Street Greenmarket ∰ Columbus Ave. bet. W. 78th & 81st Sts. Sunday (9 a.m. 5 p.m.)
- 82nd Street Greenmarket E. 82nd St. bet. 1st & York Aves. Saturday (9 a.m. 2:30 p.m.)
- 92nd Street Greenmarket E. 92nd St. & 1st Ave. Sunday (9 a.m. 4 p.m.)
- 97th Street Greenmarket \*\*
  W. 97th St. bet. Columbus
  & Amsterdam Aves.
   Friday (8 a.m. 2 p.m.)
- 175th Street Greenmarket W. 175th St. bet. Wadsworth Ave. & Broadway Thursday (8 a.m. 4 p.m.)
- Abingdon Square Greenmarket 🔆 Hudson & W. 12th Sts. Saturday (8 a.m. 2 p.m.)
- Astor Place Greenmarket Astor Pl. bet. Broadway & Lafayette Tuesday (8 a.m. 5 p.m.)

- \* Tuesday (8 a.m. 5 p.m.)

  Bowling Green Greenmarket 
  Broadway & Battery Pl.

  \* Tuesday & Thursday (8 a.m. 5 p.m.)

  Chelsea's Down to Earth Farmers Market

  \* 23rd St. bet. 8th & 9th Aves.

  \* Saturday (9 a.m. 3 p.m.)

  Children's Aid Go!Healthy

  Food Box + Farmstand Milbank Center

  14-32 W. 118th St.

  \* Wednesday (3 5 p.m.)

  Children's Aid Go!Healthy Food Box +

  Farmstand Mirabal Sister Campus

  21 Jumel Pl.

  \* Tuesday (1:30 3 p.m.)
- Children's Aid Go!Healthy Food Box + Farmstand PS 5 3703 10th Ave. Wednesday (12 1:30 p.m.)
- ag Hammarskjold Plaza Greenmarket 🏶 . 47th St. & 2nd Ave. Wednesday (8 a.m. 4 p.m.) Fort Washington Greenmarket W. 168th St. & Ft. Washington Ave. • Tuesday (8 a.m. - 4 p.m.)
- ulton Stall Market lier 17 Square Saturday (11 a.m. 5 p.m.)
- Gouverneur Health Farmstand Madison St. bet. Clinton & Jefferson Sts. Thursday (9 a.m. 2 p.m.)
- Grass Roots Farmers' Market W. 145th St. bet. Edgecombe & Bradhurst Aves. (Jackie Robinson Park) Tuesday & Saturday (9 a.m. 4 p.m.)
- Hamilton Heights Green Youthmarket Amsterdam bet. W. 143rd & 144th Sts., at Johnny Hartman Plaza Wednesday (10:30 a.m. 6 p.m.)
- Harvest Home East Harlem Farmers Market E. 104th St. & 3rd Ave. Thursday (8 a.m. 4 p.m.)
- **Harvest Home Harlem Hospital** Farmers Market W. 137th St. & Lenox Ave. • Friday (8 a.m. - 4 p.m.)
- Harvest Home Lenox Avenue Farm Stan Lenox Ave. bet. W. 117th & 118th Sts. Saturday (8 a.m. 4 p.m.)
- Harvest Home Metropolitan Hospital Farmers Market E. 97th St. & 2nd Ave. Friday (8 a.m. 4 p.m.)
- Hudson Yards Farmers Market (NO EBT)
  20 Hudson Yards
   Tuesday & Thursday (10 a.m. 6 p.m.)
- Inwood Park Greenmarket & Isham St. bet. Seaman Ave. & Cooper St. Saturday (8 a.m. 3 p.m.)

  Lower East Side Farmstand

  Grand St. bet. Pitt & Willet Sts.

  Thursday (10 a.m. 3 p.m.)
- Morningside Park's \*\*
  Down to Earth Farmers Market
  W. 110th St. & Manhattan Ave. Saturday (9 a.m. - 4 p.m.) (winter closes at 3 p.m.)
- l<mark>ount Sinai Greenmarket</mark> . 99th St. bet. Madison & Park Aves. Wednesday (8 a.m. 5 p.m.)
- PS 11 Farm Market 320 W. 21st St. Wednesday (8 10 a.m.)
- PS 57 Farmstand 115th St. & 3rd Ave. Wednesday (9:30 a.m.- 4 p.m.)
- ockefeller Center Greenmarket ockefeller Plaza bet. W. 49th & 50th Sts. Wednesday, Thursday & Friday (8 a.m. 5 p.m.)
- Soul to Soul Community Farm Stand Adam Clayton Powell Jr. Blvd. bet. 110th & 111th Sts. Thursday & Friday (11 a.m. 5:30 p.m.)
- Soul to Soul Community Farm Stand
- (Winter)
  Adam Clayton Powell Jr. Blvd.
  bet. 110th & 111th Sts.
   Thursday & Friday (10 a.m. 4 p.m.) Stuyvesant Town Greenmarket E. 14th. St. Loop & Avenue A, in the Oval • Sunday (9:30 a.m. - 4 p.m.)
- Tompkins Square Greenmarket ∰ E. 7th St. & Avenue A Sunday (9 a.m. 5 p.m.)

- Tribeca Greenmarket ∰
  Greenwich & Chambers Sts.
   Wednesday (8 a.m. 3 p.m.)
- Tucker Square Greenmarket ∰ W. 66th St. & Broadway Thursday & Saturday (8 a.m. 5 p.m.)
- Union Square Greenmarket E. 17th St. & Union Square W. Monday, Wednesday, Friday & Saturday (8 a.m. 6 p.m.)

- Brooklyn Grange Farm Stand at Long Island City 3718 Northern Blvd. (Roof) Saturday (10 a.m. 3 p.m.)
- Corona Greenmarket Roosevelt Ave. & 103rd St. Friday (8 a.m. 3 p.m.)
- Cunningham Park's Down to Earth Farmers Market Union Tpk. & 196 Pl. Sunday (9 a.m. 2 p.m.)
- Ditmars Park Farmstand
  Steinway St. bet. Ditmars Blvd. & 23rd Ave.
   Saturday (9:30 a.m. 2 p.m.)
- Edgemere Farm Market 385 Beach 45th St. Saturday & Sunday (9 a.m. 2 p.m.)
- Elmhurst Hospital Greenmarket 41st Ave. bet. 80th & 81st Sts. Tuesday (8 a.m. 4 p.m.) Far Rock Farm Stand 385 Beach 45th St. • Saturday (10 a.m. - 2 p.m.)
- Flushing Greenmarket Kissena Blvd. & Maple Ave. (Maple Playground) Wednesday (8 a.m. 3 p.m.)
- Forest Hills Greenmarket \*\*
  70th Ave. & Queens Blvd.
   Sunday (8 a.m. 2 p.m.)
- Forest Park Farmstand Myrtle Ave. & Park Lane South Saturday (8:30 a.m. 3 p.m.)
- Jackson Heights Greenmarket \*\*
  34th Ave. bet. 79th & 80th Sts.
   Sunday (8 a.m. 2 p.m.)
- Myrtle Wycoff Greenmarket
  Myrtle Ave. bet. Wyckoff & Gates Aves.
   Thursday (8 a.m. 3 p.m.)
- Queens Botanical Garden's Down to Earth Farmers Market 82 Dahlia Ave. Friday (8:30 a.m. 4 p.m.)
- Gueens County Farm Museum Farm Stand 73-50 Little Neck Pkwy. Wednesday (11 a.m. 3 p.m.) & Tuesday Sunday (11 a.m. 5 p.m.)
- Queens Farm Jamaica 13420 Jamaica Ave. Friday (10:30 a.m. 3:30 p.m.) Queens Farm - Queens Borough Hall 120-55 Queens Blvd. • Thursday (10 a.m. - 3 p.m.)
- Queens Village Farmers Market Amboy Ln. & Springfield Blvd. (LIRR Parking Lot) Sunday (11 a.m. 4 p.m.)
- St. Albans Farmers Market Linden Blvd. bet. 180th & Newburg Sts. (LIRR Parking Lot) Saturday (11 a.m. 4 p.m.)
- The Laurelton Farmers Market
  Prospect Ct. bet. 224th & 225th Sts.
  (LIRR Parking Lot)
   Saturday & Sunday (11 a.m. 4 p.m.)
- Cypress & Myrtle Aves.
   Saturday (8:30 a.m. 3 p.m.)
- Socrates Sculpture Park 32-01 Vernon Blvd. Saturday (10 a.m. 2 p.m.)
- Sunnyside Greenmarket ∰ Skillman Ave. bet. 42nd & 43rd Sts. Saturday (8 a.m. 2 p.m.)

## Staten Island

- Children's Aid Society Go!Healthy ∰ Food Box + Famstand Goodhue Center 304 Prospect Ave.

   Tuesday (11 a.m. 2 p.m.)
- St. George Greenmarket Hyatt St. & St. Marks Pl. Saturday (8 a.m. 2 p.m.) (winter closes at 1 p.m.) Staten Island Mall Greenmarket Marsh Ave. & Ring Rd. • Saturday (8 a.m. - 3 p.m.)